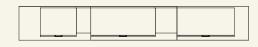

Podium Estremoz

PODIUM is an elegant combination of boxes of different dimensions and angles that form a minimal sideboard, which synthesize functionality and provide seemingly imperceptible storage space.

Name Podium Estremoz Category sideboard Designer Fábio Teixeira Year 2014

**Materials & finishing** MDF sideboard cloud white lacquered covered with shiny polish finish marble.

**Production details** PODIUM mirrors the perfect combination of the stone's miter cut, using sophisticated cutting machines, and the mastery of gluing by the hand of experienced artisans.