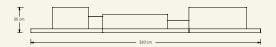

Dimensions (cm) H35  $\times$  L320  $\times$  D47 Weight (kg) approx 280

**Cleaning instructions** Wipe with a damp cloth, or just a soft dry cloth. Do not use any type of detergent that can mark the stone and the wood.