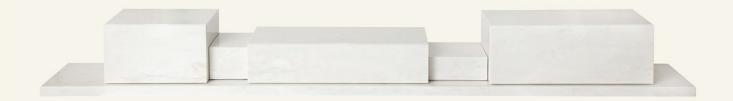

Podium Estremoz

PODIUM is an elegant combination of boxes of different dimensions and angles that form a minimal sideboard, which synthesize functionality and provide seemingly imperceptible storage space.

Name Podium Estremoz Category sideboard Designer Fábio Teixeira Year 2014

**Materials & finishing** MDF sideboard cloud white lacquered covered with shiny polish finish marble.

**Production details** PODIUM mirrors the perfect combination of the stone's miter cut, using sophisticated cutting machines, and the mastery of gluing by the hand of experienced artisans.