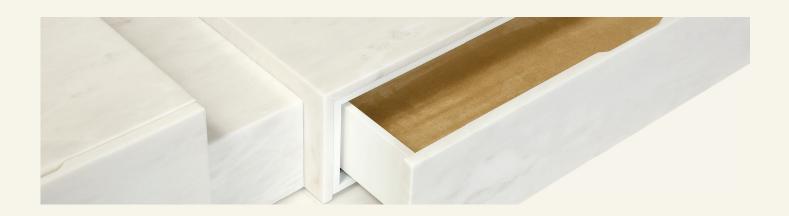

Name Podium Estremoz Category sideboard Designer Fábio Teixeira Year 2014

**Materials & finishing** MDF sideboard cloud white lacquered covered with shiny polish finish marble.

**Production details** PODIUM mirrors the perfect combination of the stone's miter cut, using sophisticated cutting machines, and the mastery of gluing by the hand of experienced artisans.